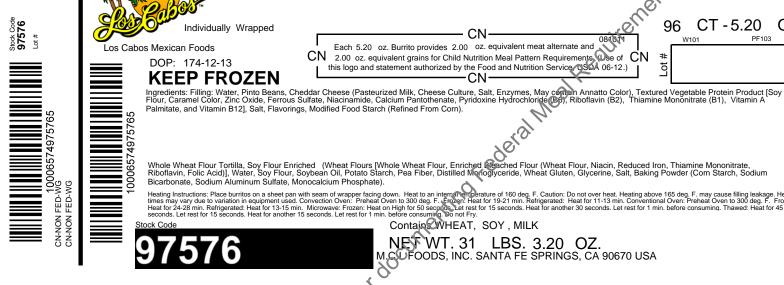

# **Product Specification and Nutritional Information**

Current Revision Date: 8/26/2014 Replaces Spec Dated

6/7/2013

| Stock Code<br>97576               |              | Product Name           |                                          |           |                |        |              |                         |                                                |                      |                 |  |  |
|-----------------------------------|--------------|------------------------|------------------------------------------|-----------|----------------|--------|--------------|-------------------------|------------------------------------------------|----------------------|-----------------|--|--|
|                                   |              | Bean & Cheese Burritos |                                          |           |                |        |              |                         |                                                |                      |                 |  |  |
| Individu<br>Wrapp                 | ,            |                        |                                          |           |                |        |              |                         |                                                |                      |                 |  |  |
| Net Wt.<br>(oz)                   | Case<br>Pack | Case N<br>Wt. (Lbs     |                                          |           | Ship<br>(Lb    |        | Case<br>Cube | 1 (.2641)               | I Laca Dimensione (in)                         |                      | Tie/High        |  |  |
| 5.200                             | 96           | 31.20                  | 10006574                                 | 975765    | 33             | 3.97   | 1.140        | 19.250 <b>L</b>         | 19.250 <b>L</b> 14.625 <b>W</b> 7.000 <b>H</b> |                      | 6 x 8           |  |  |
| Child Nu                          | itrition (C  | N) Meal P              | attern Contr                             | ibution   | s <sup>1</sup> | CN# 08 | 31011        | CN Date 06-             | 12 CN Expira                                   | tion Date            | 6/25/2017       |  |  |
| Each 5.200 oz. portion provides*: |              |                        | Meat/Meat Equiv<br>Alternate. (oz) Grain |           | 0              |        |              | Red/Orange<br>veg (cup) | Dark Green<br>veg (cup)                        | Starchy<br>veg (cup) | Other veg (cup) |  |  |
| Α                                 |              |                        | 2.00                                     | 2.00 2.00 |                |        |              |                         |                                                |                      |                 |  |  |
| (                                 | OR           |                        |                                          |           |                |        |              |                         |                                                |                      |                 |  |  |
| В                                 |              |                        | 2.00                                     | 00 2.00   |                |        |              |                         |                                                |                      |                 |  |  |

### Ingredient Statement

Ingredients: Filling: Water, Pinto Beans, Cheddar Cheese (Pasteurized Milk, Cheese Culture, Salt, Enzymes, May contain Annatto Color), Textured Vegetable Protein Product [Soy Flour, Caramel Color, Zinc Oxide, Ferrous Sulfate, Niacinamide, Calcium Pantothenate, Pyridoxine Hydrochloride (B6), Riboflavin (B2), Thiamine Mononitrate (B1), Vitamin A Palmitate, and Vitamin B12], Salt, Flavorings, Modified Food Starch (Refined From Corn).

Whole Wheat Flour Tortilla, Soy Flour Enriched (Wheat Flours [Whole Wheat Flour, Enriched Bleached Flour (Wheat Flour, Niacin, Reduced Iron, Thiamine Mononitrate, Riboflavin, Folic Acid)], Water, Soy Flour, Soybean Oil, Potato Starch, Pea Fiber, Distilled Monoglyceride, Wheat Gluten, Glycerine, Salt, Baking Powder (Corn Starch, Sodium Bicarbonate, Sodium Aluminum Sulfate, Monocalcium Phosphate).

### Allergen Statement Contains WHEAT, SOY, MILK

## **Heating Instructions**

Heating Instructions: Place burritos on a sheet pan with seam of wrapper facing down. Heat to an internal temperature of 160 deg. F. Caution: Do not over heat. Heating above 165 deg. F. may cause filling leakage. Heating times may vary due to variation in equipment used. Convection Oven: Preheat Oven to 300 deg. F. Frozen: Heat for 19-21 min. Refrigerated: Heat for 11-13 min. Conventional Oven: Preheat Oven to 300 deg. F. Frozen: Heat for 24-28 min. Refrigerated: Heat for 13-15 min. Microwave: Frozen: Heat on High for 50 seconds. Let rest for 15 seconds. Heat for another 30 seconds. Let rest for 1 min. before consuming. Thawed: Heat for 45 seconds. Let rest for 15 seconds. Let rest for 1 min. before consuming. Do not Fry.

Bean & Cheese Burritos

Heating Instructions: Place burritos on a sheet pan with seam of wrapper facing down. Heat to an internal emperature of 160 deg. F. Caution: Do not over heat. Heating above 165 deg. F. may cause filling leakage. Heating times may vary due to variation in equipment used. Convection Oven: Preheat Oven to 300 deg. F. Frozen: Heat for 19-21 min. Refrigerated: Heat for 11-13 min. Conventional Oven: Preheat Oven to 300 deg. F. Frozen: Heat for 24-28 min. Refrigerated: Heat for 13-15 min. Microwave: Frozen: Heat on High for 50 seconds. Let rest for 15 seconds. Heat for another 30 seconds. Let rest for 1 min. before consuming. Thawed: Heat for 45 seconds. Heat for another 15 seconds. Heat for another 15 seconds. Heat for another 15 seconds. Heat for 30 seconds. H

WT. 31 LBS. 3.20 OZ. FOODS, INC. SANTA FE SPRINGS, CA 90670 USA